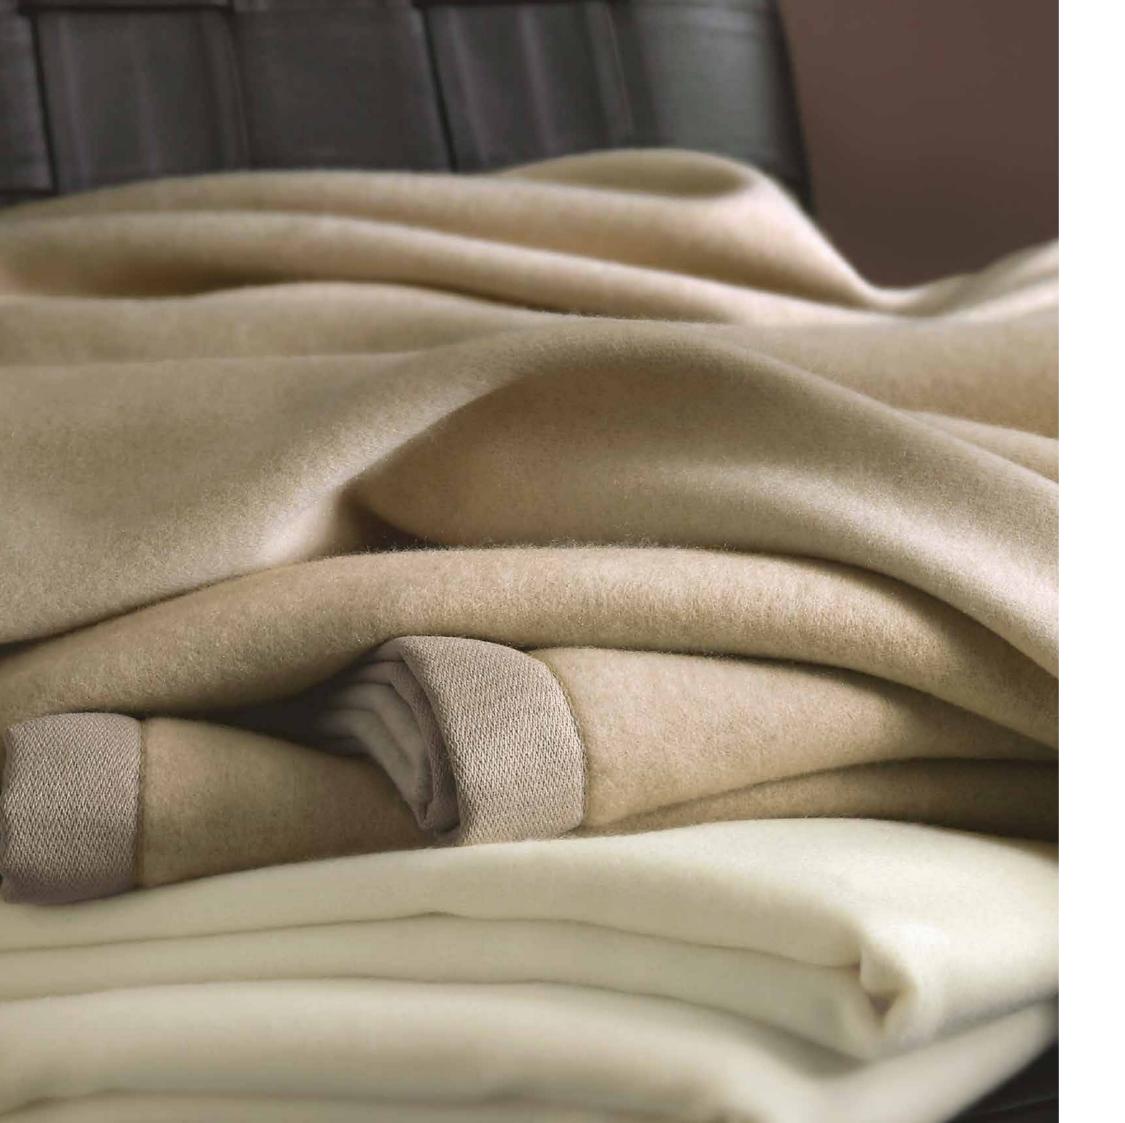

#### ANTEPRIMA

100% cashmere 130x180 cm - fringes included

#### PORTOFINO

100% cashmere 125x155 cm - piping in ecoleather

**LEIDA** 70% lambswool merino - 20% silk - 10% cashmere 180x185 cm - fringes included

40% wool - 25% viscose - 25% polyester - 10% cashmere 130x180 cm - fringes included

#### HERITAGE

100% cashmere 130x180 cm fringes included

100% cashmere 180x230 cm - 250x230 cm - 270x230 cm

## KASHMIR

100% double twisted cashmere 250x230 cm - 270x230 cm

La Suite offers a selection of fine towels and robes for adults and children that can be customized

with decorations and embroideries