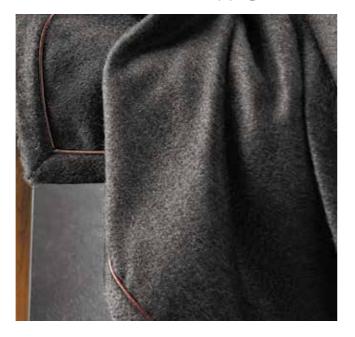

#### PORTOFINO

100% cashmere 125x155 cm - piping in ecoleather

**LEIDA** 70% lambswool merino - 20% silk - 10% cashmere 180x185 cm - fringes included

40% wool - 25% viscose - 25% polyester - 10% cashmere 130x180 cm - fringes included