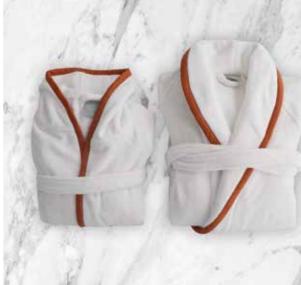

## KASHMIR

100% double twisted cashmere 250x230 cm - 270x230 cm

La Suite offers a selection of fine towels and robes for adults and children that can be customized

with decorations and embroideries