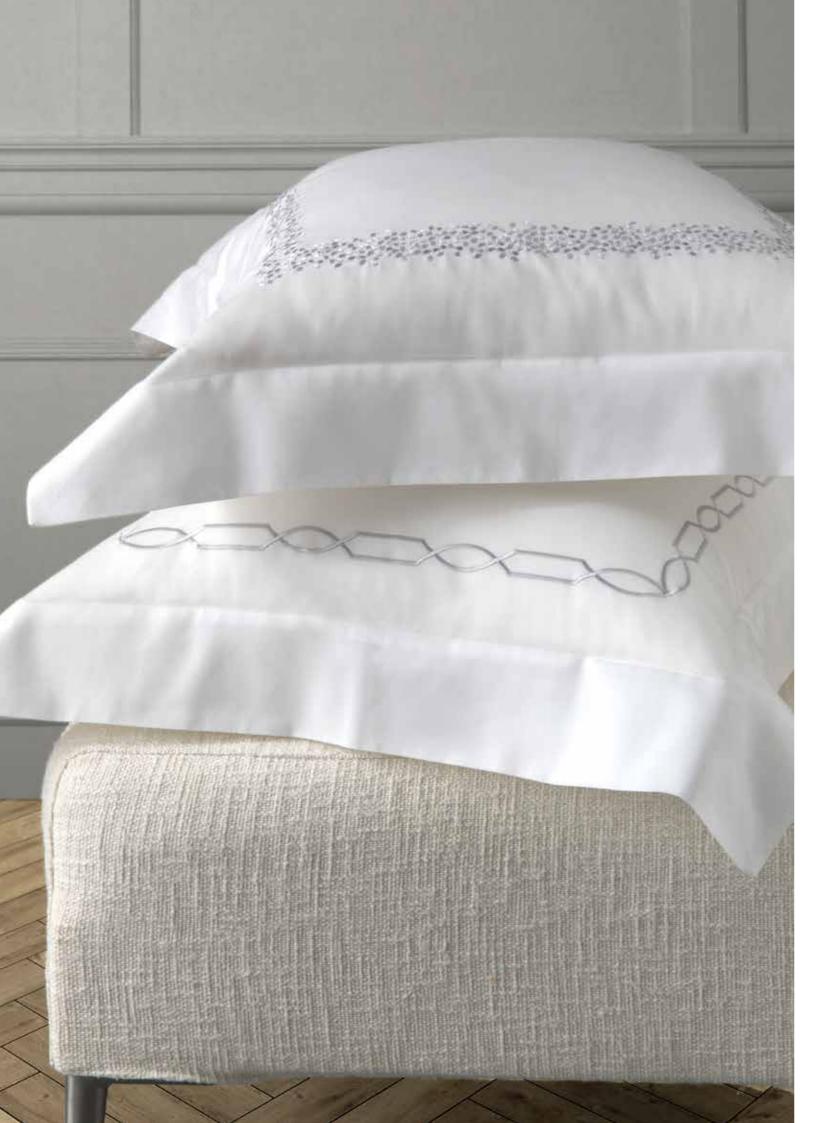

## **ISOLA BELLA**

Engineered embroidery Sizes and colors upon request

Available:

FIABA

TRECCIA

La Suite offers a wide selection of archive embroideries and monograms

GRECA

which can be customized