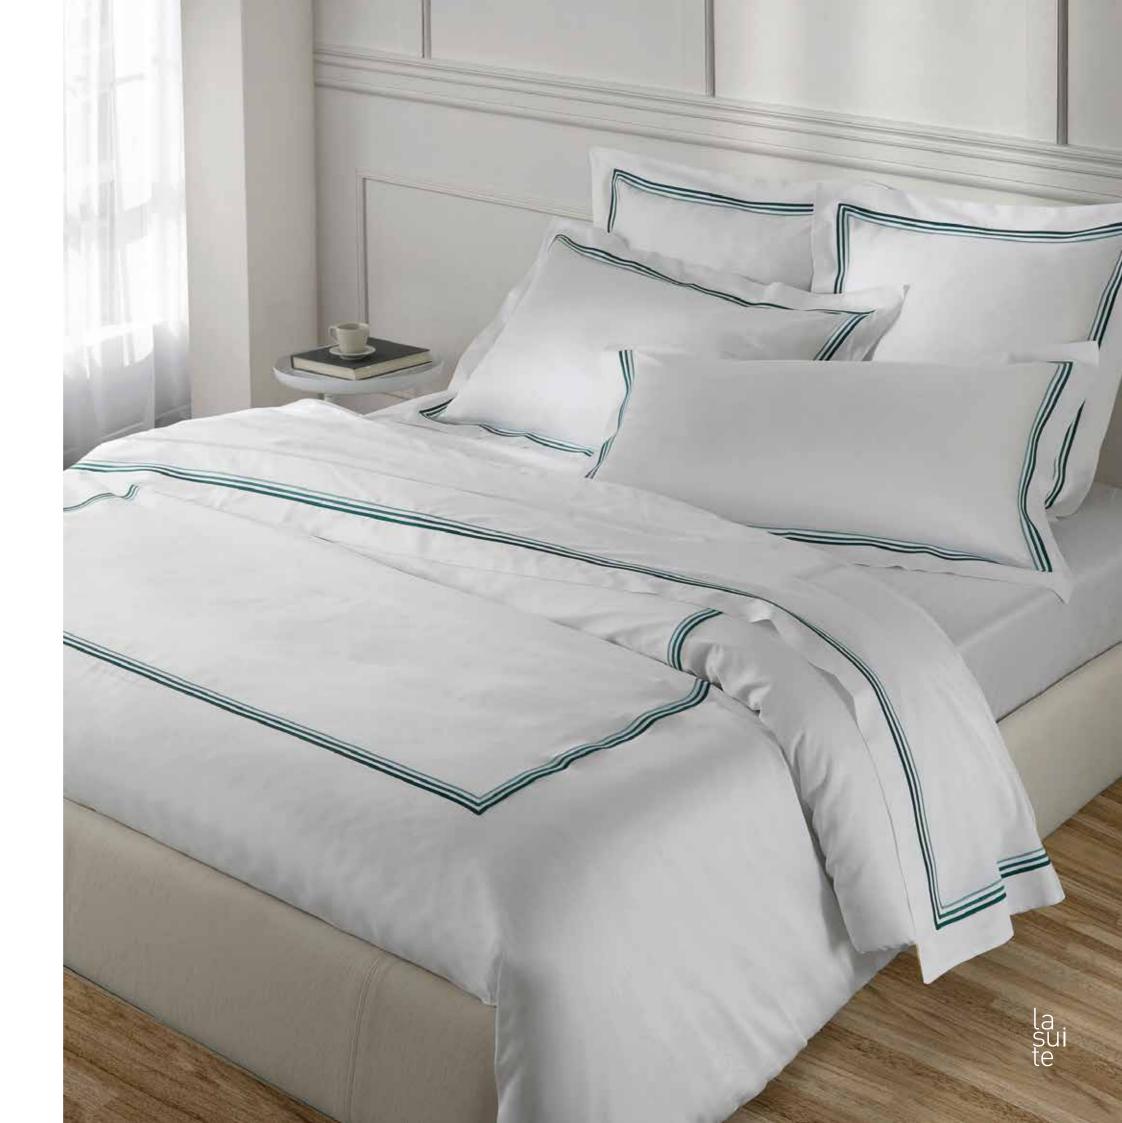

## **BURANO**

Triple dégradé bourdon Sizes and colors upon request

Available:

PILLOW CASE

Six-hemstitch border Sizes and colors upon request

PILLOW CASE

Available: