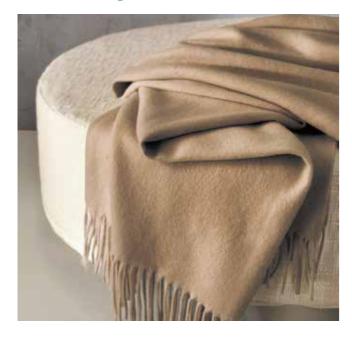

PILLOW CASE





Contrasting border Sizes and colors upon request





PILLOW CASE

Available:



## **ISCHIA**

Double bourdon Sizes and colors upon request



Available:



SHEET

PILLOW CASE





Double frame Sizes and colors upon request



PILLOW CASE

## **BURANO**

Triple dégradé bourdon Sizes and colors upon request



Available:



PILLOW CASE





Six-hemstitch border Sizes and colors upon request





PILLOW CASE

Available:



## **ISOLA BELLA**

Engineered embroidery Sizes and colors upon request



Available:





FIABA





TRECCIA

La Suite offers a wide selection of archive embroideries and monograms





GRECA

which can be customized









#### AMALFI

Quilted bedspread Available in percale and sateen



#### ANTEPRIMA

100% cashmere 130x180 cm - fringes included



#### PORTOFINO

100% cashmere 125x155 cm - piping in ecoleather





**LEIDA** 70% lambswool merino - 20% silk - 10% cashmere 180x185 cm - fringes included

40% wool - 25% viscose - 25% polyester - 10% cashmere 130x180 cm - fringes included

GOLD



#### HERITAGE

100% cashmere 130x180 cm fringes included







100% cashmere 180x230 cm - 250x230 cm - 270x230 cm



## KASHMIR

100% double twisted cashmere 250x230 cm - 270x230 cm









La Suite offers a selection of fine towels and robes for adults and children that can be customized



with decorations and embroideries







# la . Sui te



Made in Italy

somma1867.com