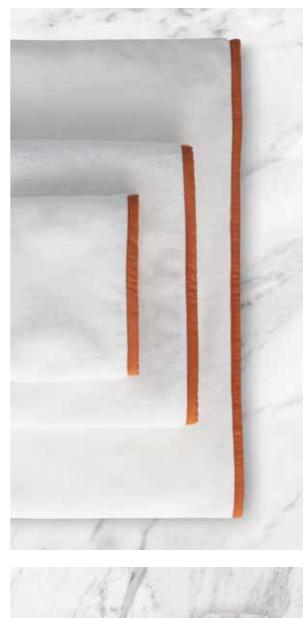

## KASHMIR

100% double twisted cashmere 250x230 cm - 270x230 cm

La Suite offers a selection of fine towels and robes for adults and children that can be customized

with decorations and embroideries