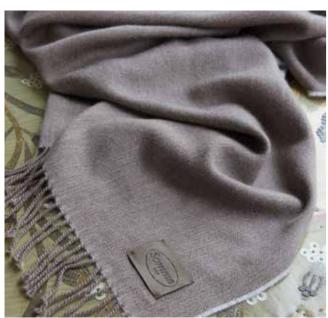

#### HERITAGE

100% cashmere 130x180 cm fringes included

100% cashmere 180x230 cm - 250x230 cm - 270x230 cm