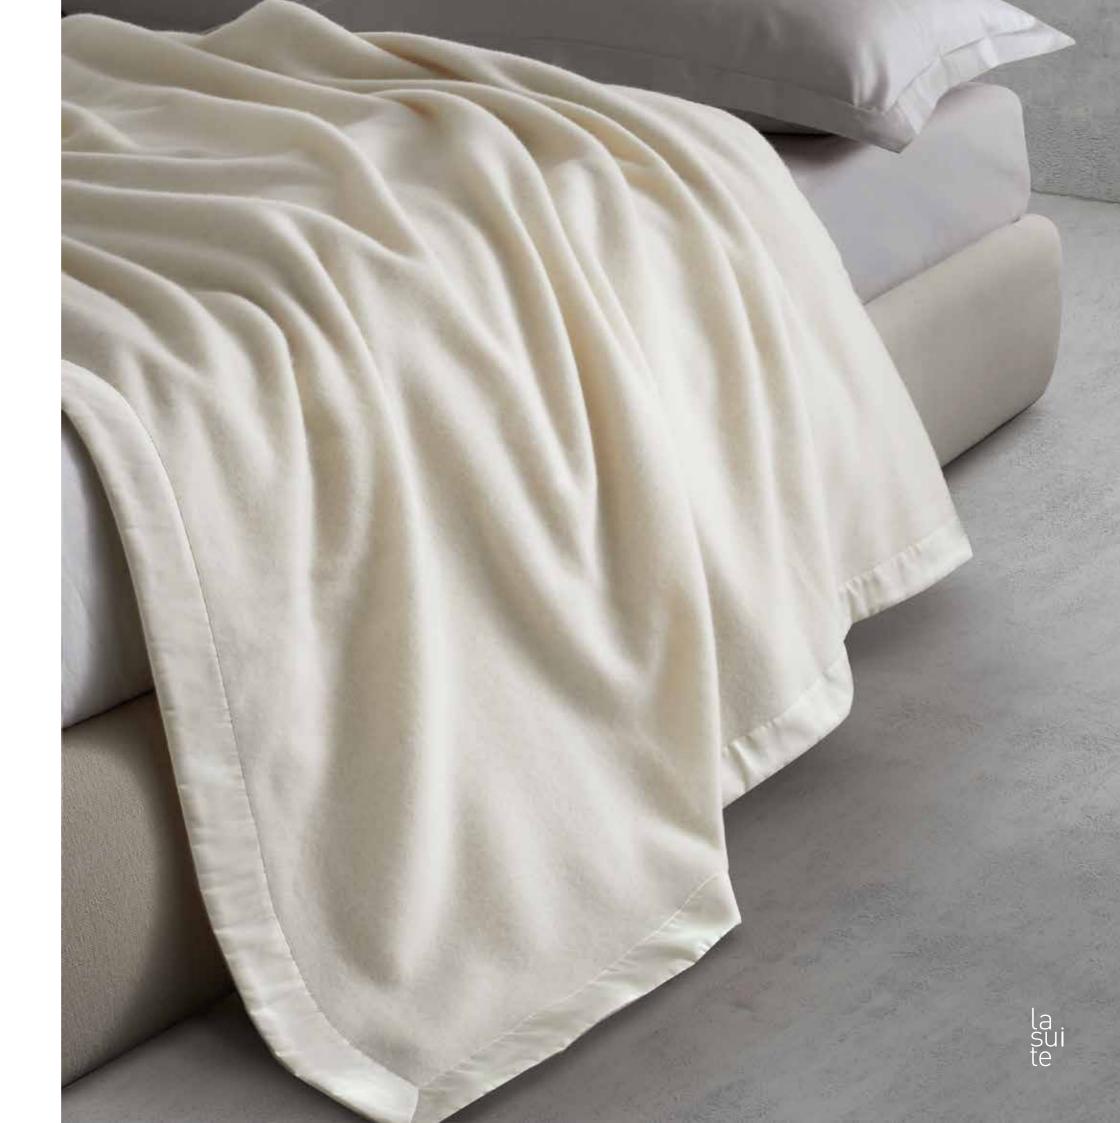

#### AMALFI

Quilted bedspread Available in percale and sateen

#### ANTEPRIMA

100% cashmere 130x180 cm - fringes included

#### PORTOFINO

100% cashmere 125x155 cm - piping in ecoleather

**LEIDA** 70% lambswool merino - 20% silk - 10% cashmere 180x185 cm - fringes included

40% wool - 25% viscose - 25% polyester - 10% cashmere 130x180 cm - fringes included